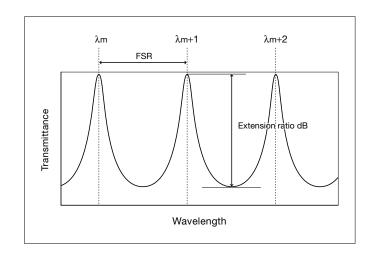

# **Example of Specification**

| Item               | Specification  | Units |
|--------------------|----------------|-------|
| Material           | Crystal        | _     |
| Wavelength         | 1520 to 1620   | nm    |
| Outline dimensions | 1 to 10 square | mm    |
| FSR                | 25/ 50/ 100    | GHz   |
| Extension Ratio    | On discussion  | dB    |
| (Reflectivity)     |                | %     |