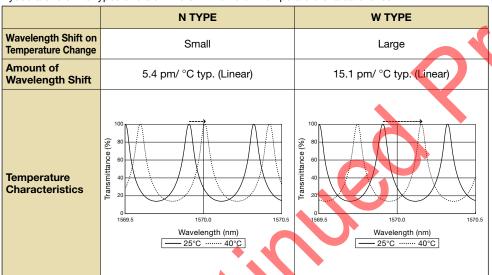

### **Properties**

Kyocera offers two types of etalon filters with different temperature characteristics.