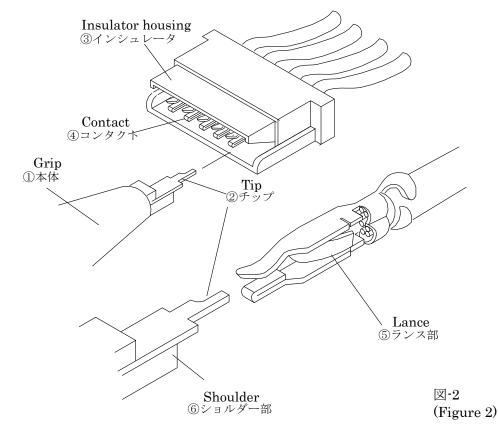

- 2. 取扱方法 How to handle the tool
- 1. インシュレータ③と引抜工具先端のチップの方向を図-2 のように合わせ保持します。 Face the tip ② of the tool and the connector as shown in the Figure 2 below.
- 2. 先端のチップ②をコンタクト④の間に静かに挿入し、先端がランス部⑤に当たってから、さらに押し込みますとランスが外れ、ショルダー部⑥で端子が押し出されます。

Insert the tip ② in-between contact branches ④ slowly. After the tip reaches the lance ⑤ of the contact, push the tool further to unhook the lance and the shoulders ⑥ of the tool pushes the contact out of the insulator housing.